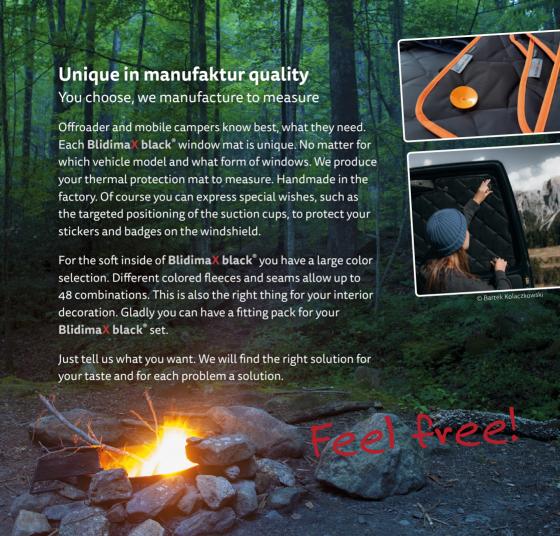

## The cool black for your outdoor experience

Aesthetic functionality and robust durability

**Blidima** black is an outdoor quality product. For us this means: aesthetic functionality and durability down to the last detail. Your window mat consists of eight selected layers, including the fabric with **coldblack** equipment for the black exterior. In addition, nonwovens, aluminum foils in the core, foams and a spunbond as a conclusion on the inside. **Blidima** black is designed for discerning campers and is both functional and robust. The inside is pleasantly soft and in more than 100 color combinations available.

# Exterior cool black - inside cool and opaque

Lifestyle and perfect protection for your personal freedom

**Blidima** black is the new alternative for mobile campers and off-roaders. The window mat with the black outer layer is the ideal combination of lifestyle look and functionality. We developed **Blidima** black at the request of our customers in cooperation with a material with **coldblack** equipment. And the black outer fabric is cult. It also inspires professional groups, who do not want to be noticed on the ground, like hunters and foresters. Despite the black color, the window mat has almost the same insulation properties, such as the known **Blidima** products. We call it: A revolution.

BlidimaX black® is designed by outdoor professionals and keeps what it promises.

- Exterior: Cult black optics
- Indoor: Reflected sunlight up to 85% \*
- Tested UV protection (protection factor UPF 50+, very high)
- Heat and cold plant
- Perfect visibility due to accurate production
- High quality materials and workmanship.