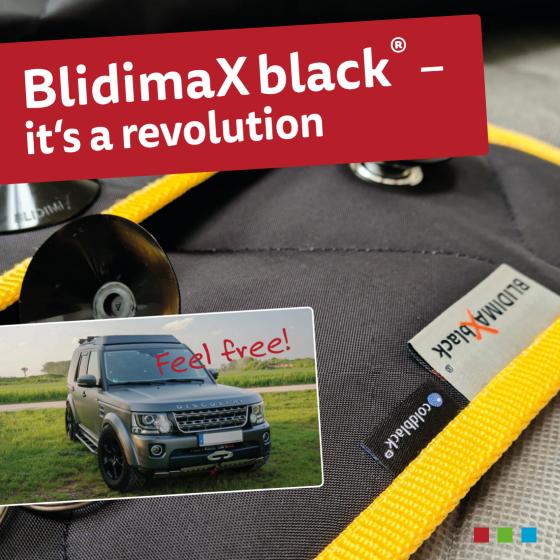

# Exterior cool black - inside cool and opaque

Lifestyle and perfect protection for your personal freedom

**Blidima** black is the new alternative for mobile campers and off-roaders. The window mat with the black outer layer is the ideal combination of lifestyle look and functionality. We developed **Blidima** black at the request of our customers in cooperation with a material with **coldblack** equipment. And the black outer fabric is cult. It also inspires professional groups, who do not want to be noticed on the ground, like hunters and foresters. Despite the black color, the window mat has almost the same insulation properties, such as the known **Blidima** products. We call it: A revolution.

BlidimaX black® is designed by outdoor professionals and keeps what it promises.

- Exterior: Cult black optics
- Indoor: Reflected sunlight up to 85% \*
- Tested UV protection (protection factor UPF 50+, very high)
- Heat and cold plant
- Perfect visibility due to accurate production
- High quality materials and workmanship.