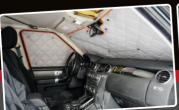

## The cool black for your outdoor experience

Aesthetic functionality and robust durability

**Blidima** black is an outdoor quality product. For us this means: aesthetic functionality and durability down to the last detail. Your window mat consists of eight selected layers, including the fabric with **coldblack** equipment for the black exterior. In addition, nonwovens, aluminum foils in the core, foams and a spunbond as a conclusion on the inside. **Blidima** black is designed for discerning campers and is both functional and robust. The inside is pleasantly soft and in more than 100 color combinations available.

# Exterior cool black - inside cool and opaque

Lifestyle and perfect protection for your personal freedom

**Blidima** black is the new alternative for mobile campers and off-roaders. The window mat with the black outer layer is the ideal combination of lifestyle look and functionality. We developed **Blidima** black at the request of our customers in cooperation with a material with **coldblack** equipment. And the black outer fabric is cult. It also inspires professional groups, who do not want to be noticed on the ground, like hunters and foresters. Despite the black color, the window mat has almost the same insulation properties, such as the known **Blidima** products. We call it: A revolution.