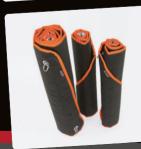

## The cool black for your outdoor experience

Aesthetic functionality and robust durability

**Blidima** black is an outdoor quality product. For us this means: aesthetic functionality and durability down to the last detail. Your window mat consists of eight selected layers, including the fabric with **coldblack** equipment for the black exterior. In addition, nonwovens, aluminum foils in the core, foams and a spunbond as a conclusion on the inside. **Blidima** black is designed for discerning campers and is both functional and robust. The inside is pleasantly soft and in more than 100 color combinations available.

#### THE BENEFITS OF BLIDIMAX® AT A GLANCE:

- High quality in material and workmanship
- Durable and stable
- Abrasion and abrasion resistant
- Rust-free eyelets and rings (v2A)
- Longlife suction cups
- Cool exterior and soft inside